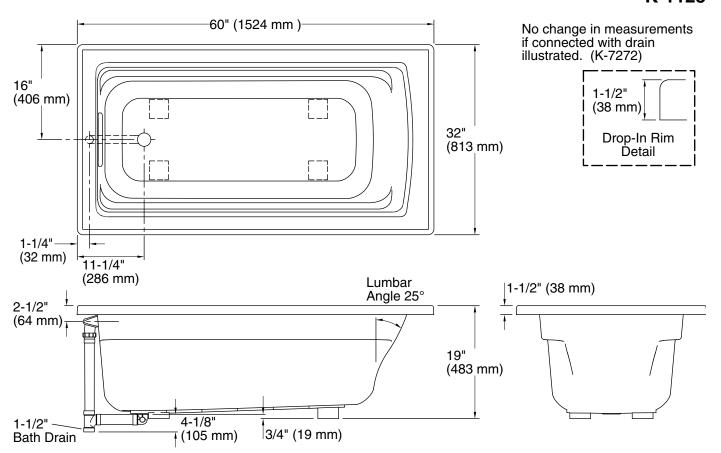

# **Archer®**

60" x 32" drop-in bath **K-1123** 

#### **Technical Information**

All product dimensions are nominal.

Installation: Drop-in Drain location: End

Basin area, bottom: 45-1/8" x 19-11/16" (1146 mm x

500 mm)

Basin area, top: 52-3/4" x 25-5/16" (1340 mm x 643 mm)

Weight: 70 lbs (31.8 kg)
Minimum floor load: 44 lbs/ft² (214.8 kg/m²)

Water depth: 15" (381 mm)
Water capacity: 58 gal (219.6 L)

Cutout: Drop-in, 58-1/2" x 30-1/2" (1486 mm x

775 mm)

Minimum flat for 2-3/16" (56 mm)